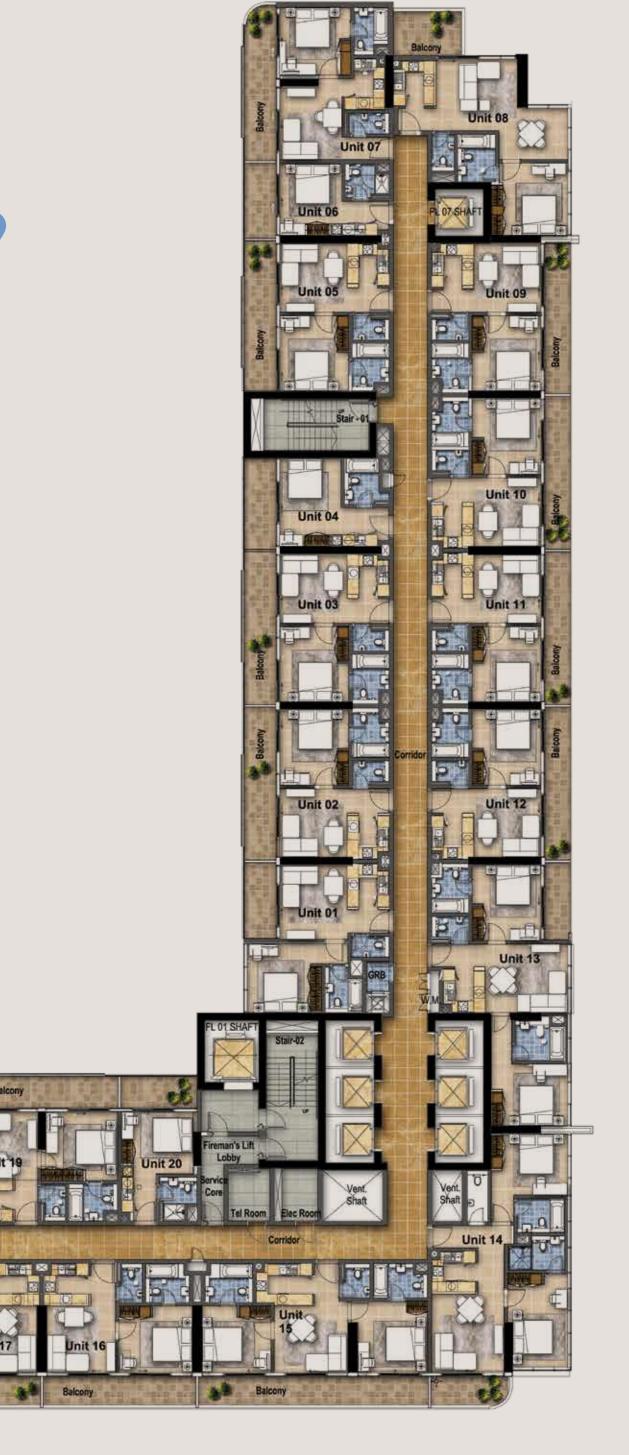

ces along with breathtaking views.



#### EXERCISING



THE ART OF RELAXATION







Energise yourself with a challenging work-out at the state-of-the-art gymnasium, with all of the latest premium fitness equipment. Then enhance your wellbeing with a session of relaxation in the plush steam rooms and sauna.

#### CENTRALLY LOCATED



IN GLITZY DUBAI







It's no surprise that Dubai has become a popular tourist destination. With its pristine beaches, world-class facilities, leisure escapes and fascinating landmarks; the city is known for bringing dreams to life.

Merano Tower is perfectly positioned in Dubai's 'lower Manhattan' – Business Bay. The area is a hotspot for the up-and-coming while offering easy and convenient ways to get around.

#### TYPICAL FLOOR PLANS



LEVELS **3-29** 



#### REGISTER YOUR INTEREST

+971 55 837 7712

sales@drehomes.com

#### Visit Us For More Info:-

http://damac-merano-tower.drehomes.ae/