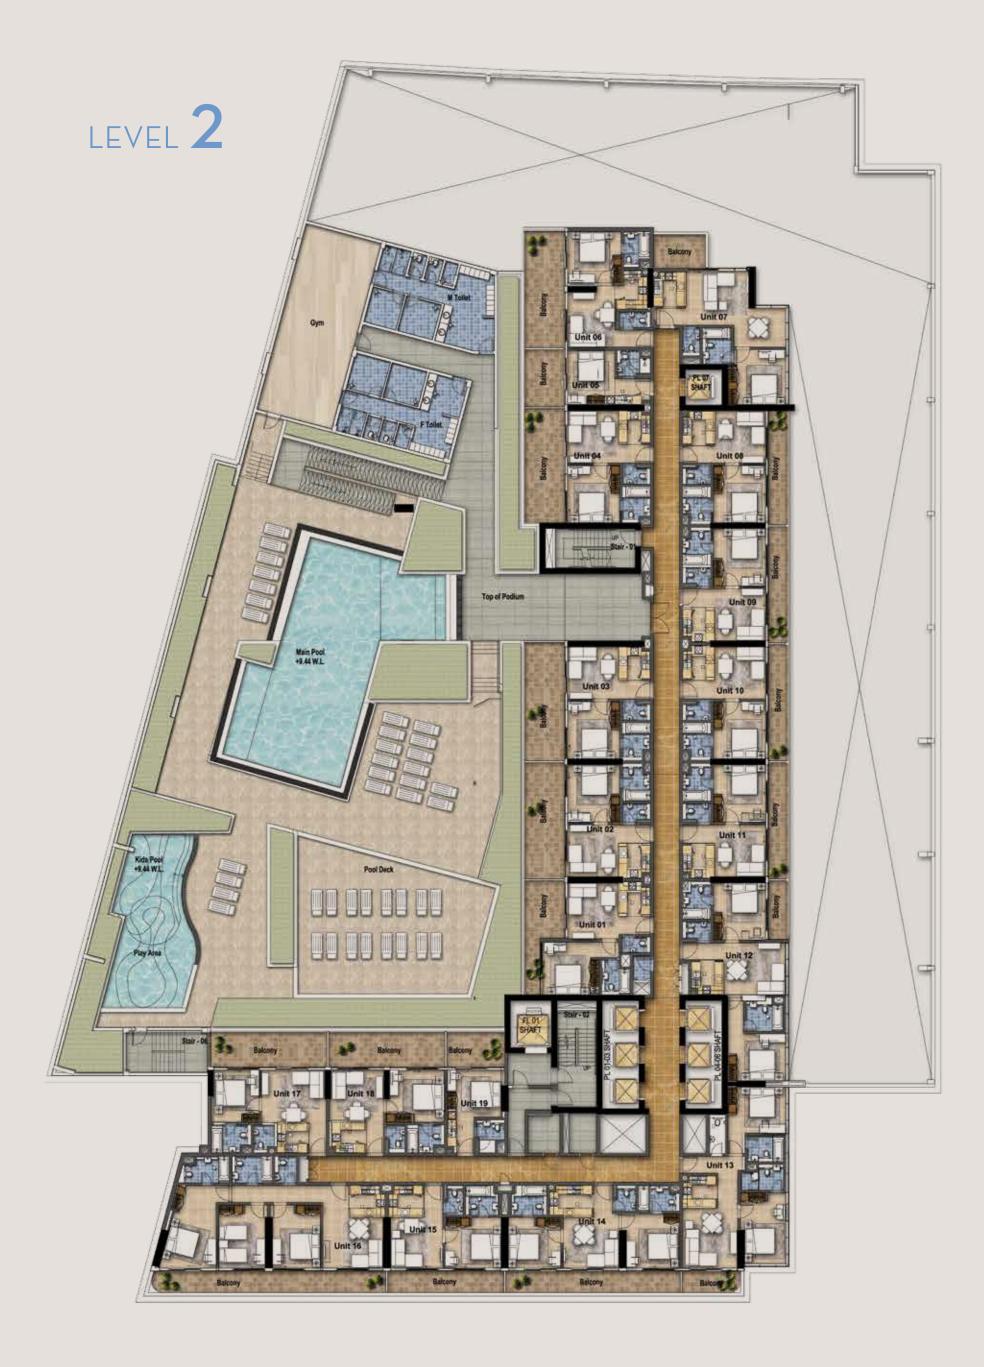

htfully arranged spaces along with breathtaking views.



#### EXERCISING



THE ART OF RELAXATION







Energise yourself with a challenging work-out at the state-of-the-art gymnasium, with all of the latest premium fitness equipment. Then enhance your wellbeing with a session of relaxation in the plush steam rooms and sauna.

#### CENTRALLY LOCATED



IN GLITZY DUBAI







It's no surprise that Dubai has become a popular tourist destination. With its pristine beaches, world-class facilities, leisure escapes and fascinating landmarks; the city is known for bringing dreams to life.

Merano Tower is perfectly positioned in Dubai's 'lower Manhattan' – Business Bay. The area is a hotspot for the up-and-coming while offering easy and convenient ways to get around.

#### TYPICAL FLOOR PLANS



LEVELS **3-29** 



#### REGISTER YOUR INTEREST

+971 55 837 7712

sales@drehomes.com

#### Visit Us For More Info:-

http://damac-merano-tower.drehomes.ae/