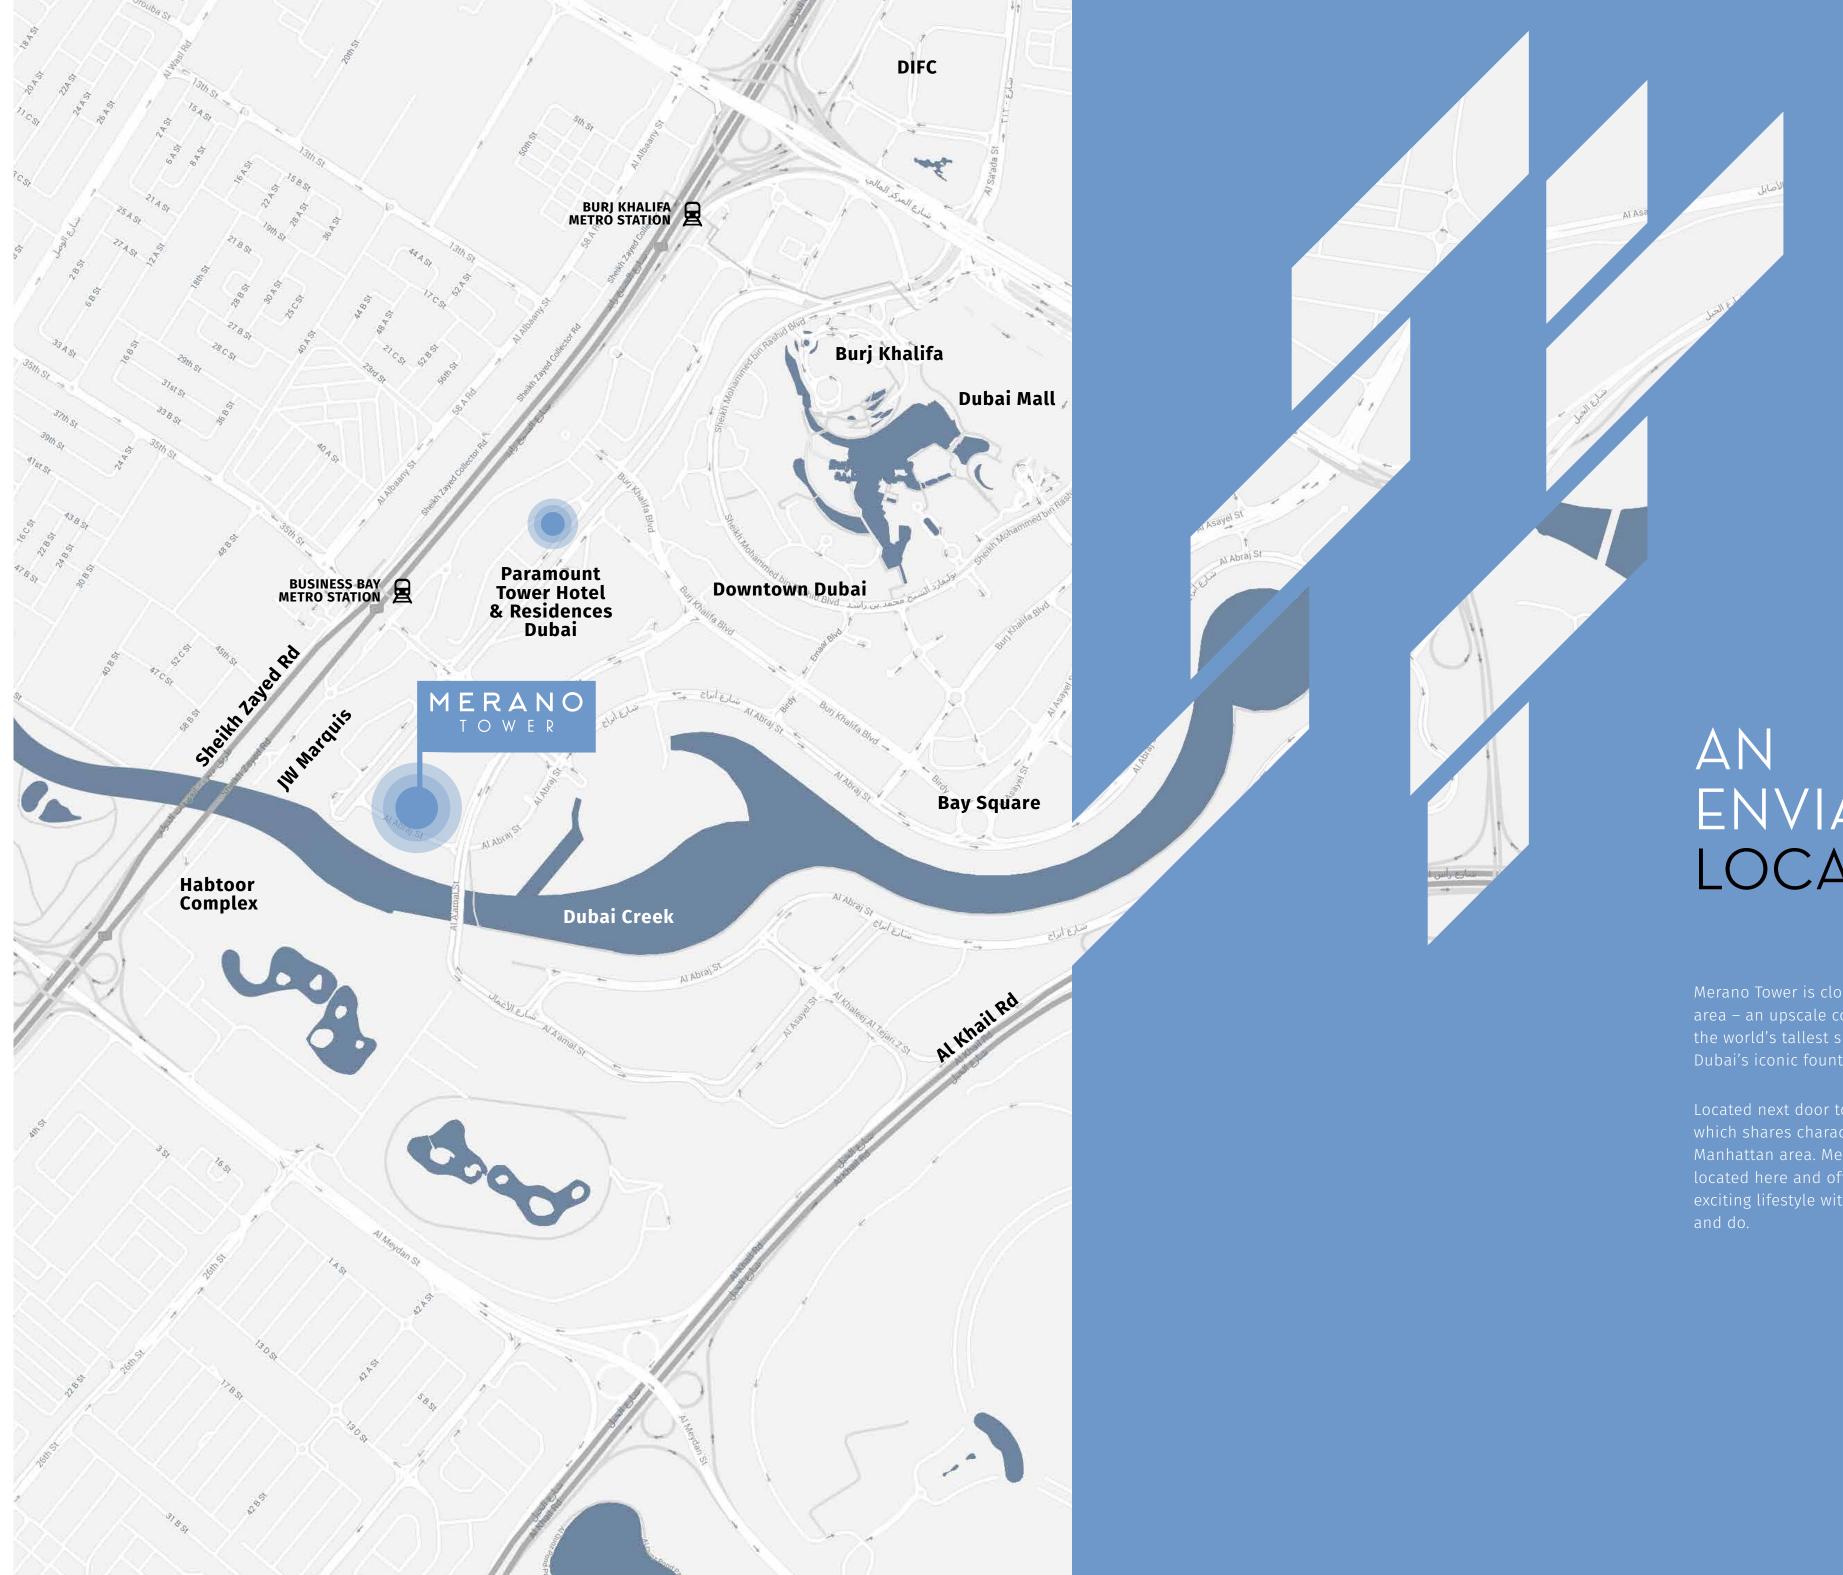

## AN ENVIABLE LOCATION

Merano Tower is perfectly positioned in Dubai's 'lower Manhattan' – Business Bay. The area is a hotspot for the up-and-coming while offering easy and convenient ways to get around.